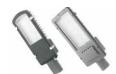

### AC STREET LIGHTING SYSTEM

### **LED Street Lights**

#### **Product Features:**

- Product Range 12W to 250W
- Unique design to insure the life of the lamp and cooling effect.
- High quality chips, to meet the lighting needs of different places
- Power Supplier: AC90~265V 50HZ; Temperature: -25~45°C
- Life Span > 30000 Hrs.
- Waterproof: IP65