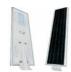

# Semi Integrated Solar LED Street Lighting system

### **Product Features:**

- Product Range 7W to 36W
- In Semi-integrated light, solar module are mounted separate from light and battery so that direction of module and light can be change.
- All in one solar Light
- Solar Panel: Imported monocrystalline solar Panel
- Battery: LIPO4
- Mounting Height: 5 to 6 Mtrs
- Applications: Village Lighting, urban road lighting etc.

### **Fully Integrated Lights**

# **Product Features:**

- Product Range 7W to 36W
- All in one solar Light
- Solar Panel: Imported monocrystalline solar Panel
- Battery: LIPO4
- Mounting Height: 5 to 6 Mtrs
- Applications: Village Lighting, urban road lighting etc.
- An integrated design, easy to ship and with a long service life. An all-in-one product easy to install, as well as for maintenance and replacement.