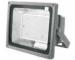

### LED HIGH MAST Lights

#### **Product Features:**

- Product Range 50W to 350W
- Unique design to insure the life of the lamp and cooling effect.
- High quality chips, to meet the lighting needs of different places
- Life Span > 30000 Hrs.
- Waterproof: IP65
- It is used at sites requiring lighting over a large area.