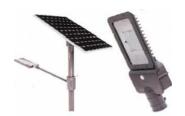

# SOLAR STREET LIGHTING SYSTEM

### **Solar LED Street Lighting system**

#### **Product Features:**

- IP 65 Aluminium Die Cast Enclosure.
- **Epoxy Powder Coated.**
- Heat Resistance & Toughened Glass diffuser.
- Integral Operation using in built LED Driver pack with solar charge controller.
- Thermal management designed for maximum service life.
- Extremely cost effective operation.
- Dusk to Dawn Operation with programing for dimming in night (optional).
- With &without battery, panel & accessories.
- 9W, 12W, 15W, 18W, 24W