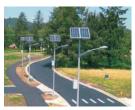

# SOLAR STREET LIGHTING SYSTEM

### **Solar LED Street Lighting system**

#### **Product Features:**

- IP 65 Aluminium Die Cast Enclosure.
- **Epoxy Powder Coated.**
- Heat Resistance & Toughened Glass diffuser.
- Integral Operation using in built LED Driver pack with solar charge controller.
- Thermal management designed for maximum service life.
- Extremely cost effective operation.
- Dusk to Dawn Operation with programing for dimming in night (optional).
- With &without battery, panel & accessories.
- 9W, 12W, 15W, 18W, 24W